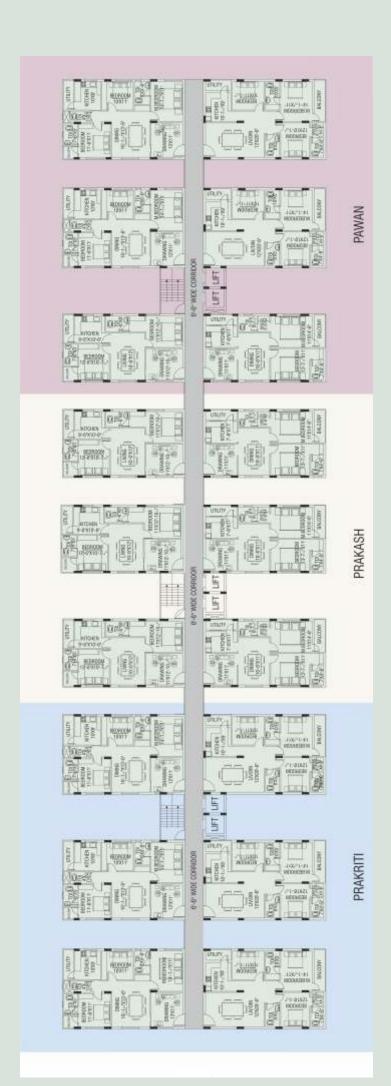

## Features that reflect your taste in life.

Lush acres of residential space with leisure, recreation, security and home safety features make Manasarovar Green Heights a really wonderful place to be.

Vaastu compliant | No common walls | Smooth finish interior walls | Wide corridors | Two automatic lifts per block | Power backup | Earthquake protection | Fire fighting systems | Lush greenery | Tot-lot | Rainwater harvesting | Metro water

#### **Prakriti**

| East Facing | 3 Bed | 1300 Sft. |
|-------------|-------|-----------|
| West Facing | 3 Bed | 1300 Sft. |

### Prakash

| East Facing | 2 Bed | 1110 Sft. |
|-------------|-------|-----------|
| West Facing | 2 Bed | 1110 Sft. |

#### **Pawan**

| East Facing | 3 Bed | 1300 Sft. |
|-------------|-------|-----------|
| West Facing | 3 Bed | 1300 Sft. |
| East Facing | 2 Bed | 1110 Sft. |
| West Facing | 2 Bed | 1110 Sft. |

#### **Prakriti**

| East Facing | 3 Bed | 1435 Sft. |
|-------------|-------|-----------|
| West Facing | 3 Bed | 1435 Sft. |

#### **Prakash**

| East Facing | 2 Bed | 1225 Sft. |
|-------------|-------|-----------|
| West Facing | 2 Bed | 1225 Sft. |

#### **Pawan**

| East Facing | 2 Bed | 1225 Sft. |
|-------------|-------|-----------|
| West Facing | 2 Bed | 1225 Sft. |
| East Facing | 3 Bed | 1435 Sft. |
| West Facing | 3 Bed | 1435 Sft. |