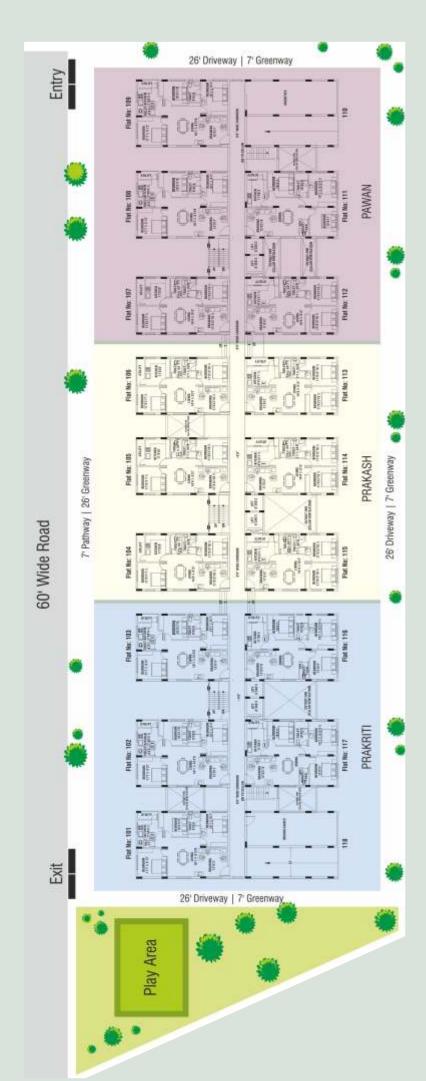

# FIRST FLOOR & SECOND FLOOR

#### **Prakriti**

| East Facing | 3 Bed | 1300 Sft. |
|-------------|-------|-----------|
| West Facing | 3 Bed | 1300 Sft. |

### Prakash

| East Facing | 2 Bed | 1110 Sft. |
|-------------|-------|-----------|
| West Facing | 2 Bed | 1110 Sft. |

#### **Pawan**

| East Facing | 3 Bed | 1300 Sft. |
|-------------|-------|-----------|
| West Facing | 3 Bed | 1300 Sft. |
| East Facing | 2 Bed | 1110 Sft. |
| West Facing | 2 Bed | 1110 Sft. |

## THIRD FLOOR TO TENTH FLOOR

#### **Prakriti**

| East Facing | 3 Bed | 1435 Sft. |
|-------------|-------|-----------|
| West Facing | 3 Bed | 1435 Sft. |

#### **Prakash**

| East Facing | 2 Bed | 1225 Sft. |
|-------------|-------|-----------|
| West Facing | 2 Bed | 1225 Sft. |

#### **Pawan**

| East Facing | 2 Bed | 1225 Sft. |
|-------------|-------|-----------|
| West Facing | 2 Bed | 1225 Sft. |
| East Facing | 3 Bed | 1435 Sft. |
| West Facing | 3 Bed | 1435 Sft. |